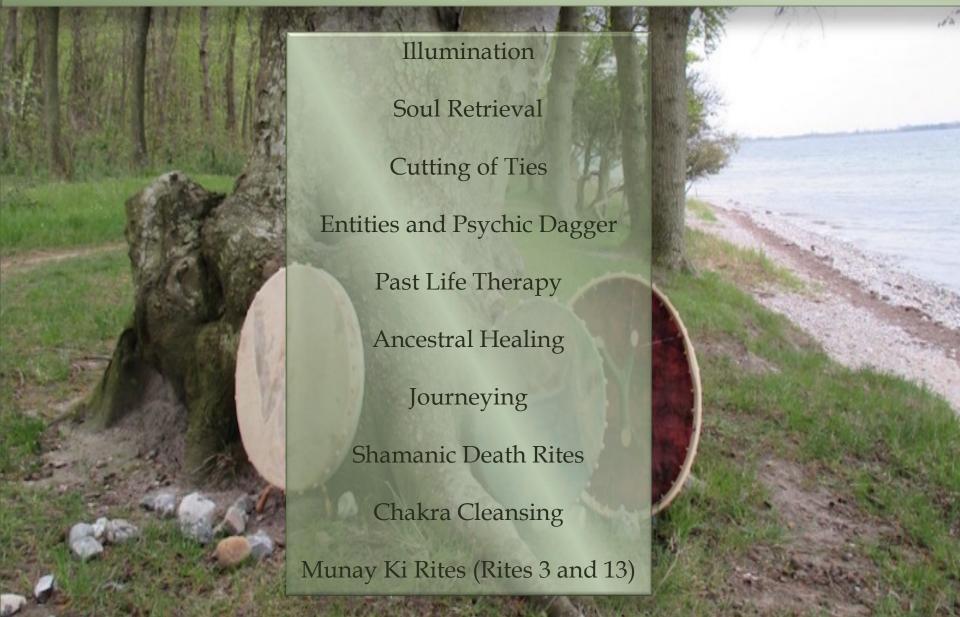

# Shamanic Healing Processes Include:

#### Illumination

Illumination is a very effective process to get rid of limiting beliefs. By holding your occiput, it is possible to access that part of the brain where all memories are stored. The Illumination is the basic healing process for clearing imprints from the luminous body. It is the foundation of all healing sessions. The luminous body contains imprints that can affect the chakras with heavy, dark energy. Over time these imprints can cause disease in the mental, emotional, and physical bodies. Symptoms that indicate an Illumination may be needed include:

# **Entities and Psychic Daggers**

When a person experiences a soul loss, an opening is created in their luminous body. Other energies may enter that opening and compete for the individual's vital life-force. In an extraction session, intrusive energies are removed. In a cleansing, energies are cleared from the body to enable the free flow of vital life-force energy.

# **Cutting of Ties**

Cutting of ties or cord cutting is important if we are to free ourselves from attachment. We might be still attached to our parents, ex partners, friends and we cant free ourselves from them. We become entangled in the relationships and this drains our energy. It is vital that we cut cords and step back in our power. We retain the gifts or lessons that this relationship has brought us and we cut the ties with love. When we cut the cords, we are not rejecting or abandoning that person. We are simply detaching the negative, fear based co-dependency to that person.

#### Soul Retrieval

Soul loss occurs when we lose a part of this vital essence. This can take place when we suffer a trauma, have an accident, experience strong emotional exchanges with a loved one, separation from a partner, death of a loved one, or go through a pervasive period of difficult circumstances. When we undergo a severe trauma typically a part of our vital nature goes away, so that we can survive what ever is happening to us. It is a way for the body and consciousness to survive severe trauma. Problems develop when the soul part or fragment does not return. It may not want to come back, or may not be able to return due to the nature of the trauma. Soul retrieval is a powerful life changing work, it has the power to find the truth about yourself and make you feel whole again.

## Munay Ki Rites

## **Ancestors Healing**

Through ancestral healing you can resolve the past, heal the present, and create freedom for the future of your family lines. All of our unresolved history of violence, injustice, and suffering are held in our ancestral lines. They impact our daily life. The unresolved energy of our ancestors affects our physical and mental health, limiting our ability to grow and heal. They are passed down through our genes which we inherit.