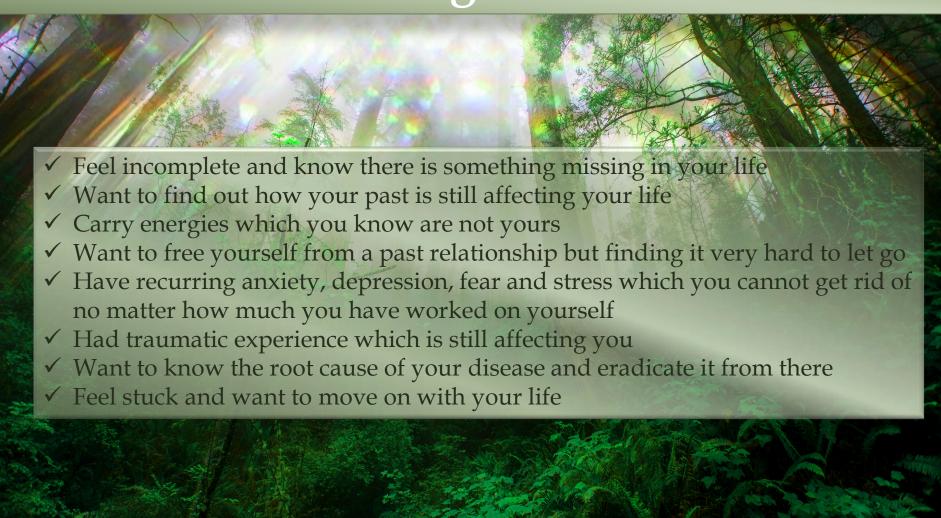

## What is Shamanic Healing?

Shamanism is the path of oneness, connectedness, sacredness, wholeness, awareness, respect, honor and gratitude. It is an ancient healing modality and is very effective in dealing with stress, trauma, sexual wounding, diseases, negative emotions, limiting beliefs and other issues by going to the core wound and eradicating the root cause which could originate from childhood, past lives or past down through genes. Shamans are in tuned with Nature, animals, plants and spirits, so they use all the natural elements to bring us back in alignment, balance and harmony.